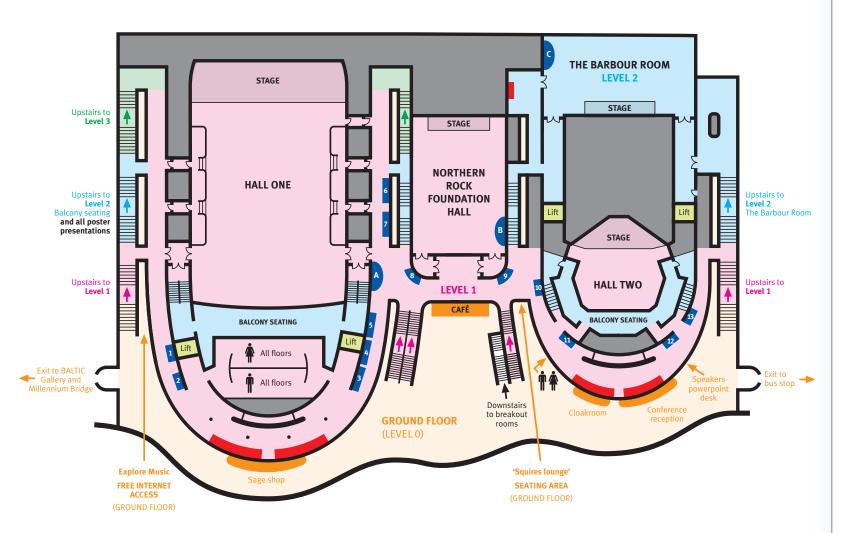

## **UK National Smoking Cessation Conference**

Stand and floor plan: The Sage, Gateshead

## Key

**Main Sponsors** 

Level 1 landing

**B Nicotine** 

**Northern Rock Foundation Hall** 

The Barbour Room

## **Exhibitors**

- 1 No Smoking Day
- 2 ATTUD
- 3 Bedfont
- 4 FRESH
- 5 Micro Medical
- **6** GASP
- 7 Blackwell Publishing
- 8 HIT
- 9 Roy Castle Lung Cancer Foundation
- 10 Essentia
- 11 NHS Health Scotland
- **12** QUIT
- 13 CRUK

Level 0

Level 1

Level 2

Level 3

Please note that there are food stations by Hall 1 on levels 1, 2 and 3