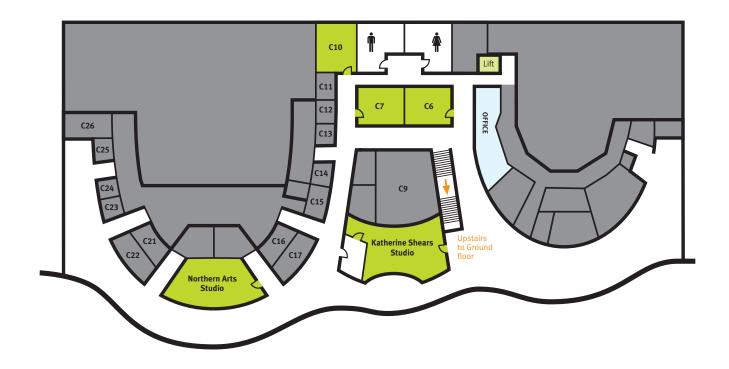

## **UK National Smoking Cessation Conference**

**Stand and floor plan: The Sage, Gateshead** 

Lower ground floor